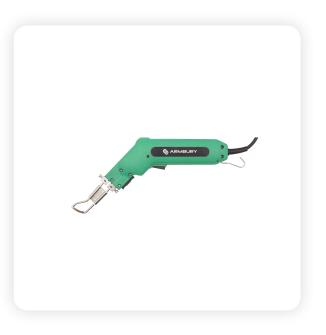

## **TECHNICAL DATA SHEET**

## **ROPE CUTTER**

Ref.

## <u>4186300</u>

Description

Electric device used for cutting and melting the ropes, cords and tapes. Portable and easy use.

Technical specification